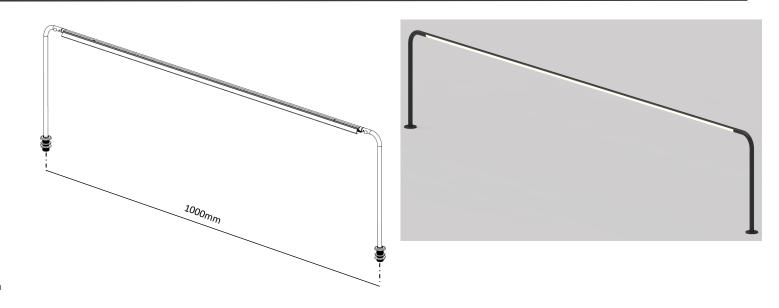

### L-MBA-01 Micro LEDBAR 1000mm

Input voltage: 12V DC, 18W Input current: 1300mA

Compatible PWM external dimmer

Rotation angle: 300°

CRI≥96

CCT: 3000K, 4000K, 5000K

· Indoor use, IP30

Material: Alum. Alloy / PC

Dimensions: 1000mmx300mmx10mm

**IMPORTANT:** Always use with UL class 2 power unit 12VDC maximum, with isolated output.

## L-MBA-01 Micro LEDBAR 100cm