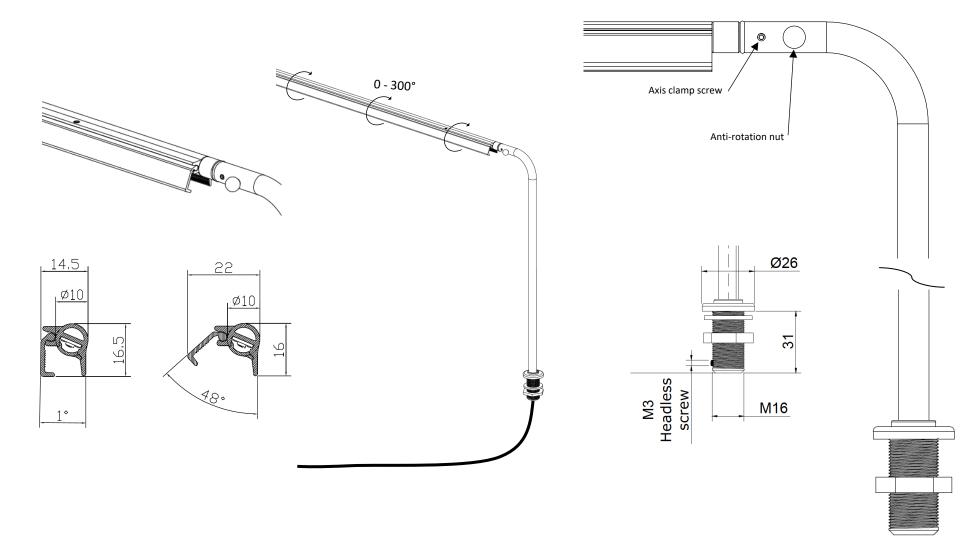

### L-MBA-01 Micro LEDBAR 1000mm

Input voltage: 12V DC, 18W Input current: 1300mA

Compatible PWM external dimmer

Rotation angle: 300°

CRI≥96

CCT: 3000K, 4000K, 5000K

· Indoor use, IP30

Material: Alum. Alloy / PC

Dimensions: 1000mmx300mmx10mm

**IMPORTANT:** Always use with UL class 2 power unit 12VDC maximum, with isolated output.