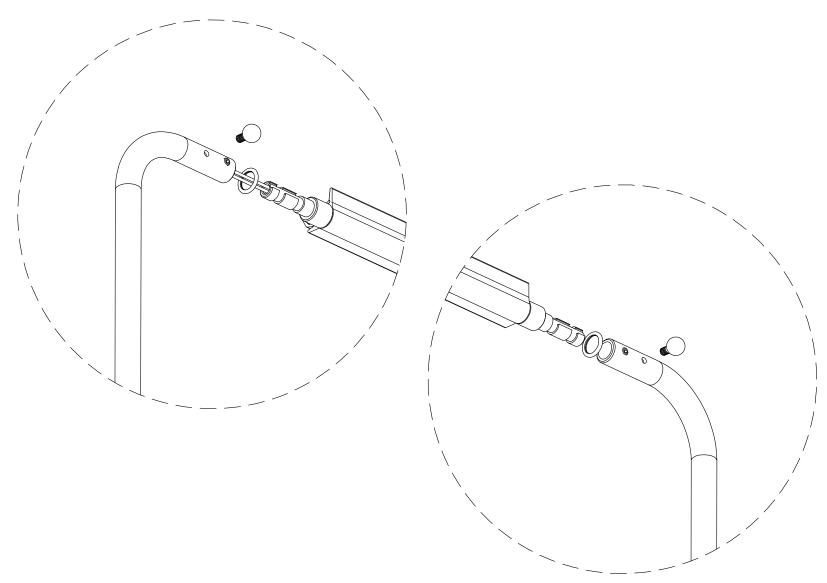

#### SAVE THESE INSTRUCTIONS

For the safe handling, installation and operation of the L-MBA Micro LEDBAR, a thorough review and understanding of the material written in this manual must be completed before starting the installation process. Failure to install the L-MBA Micro LEDBAR per these instruction will void your warranty. There are no serviceable components in the L-MBA Micro LEDBAR. Attempting to repair or alter the system in any way will also void your warranty. Always install the L-MBA Micro LEDBAR according to all local, state, and national codes.