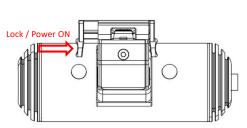

Body: Aluminum alloy / PC

Input current: 400mA – 900mA

Control: on-board dimmer 0-100%

• Operation temperature: +5°C<ta<40°C

•

•

•