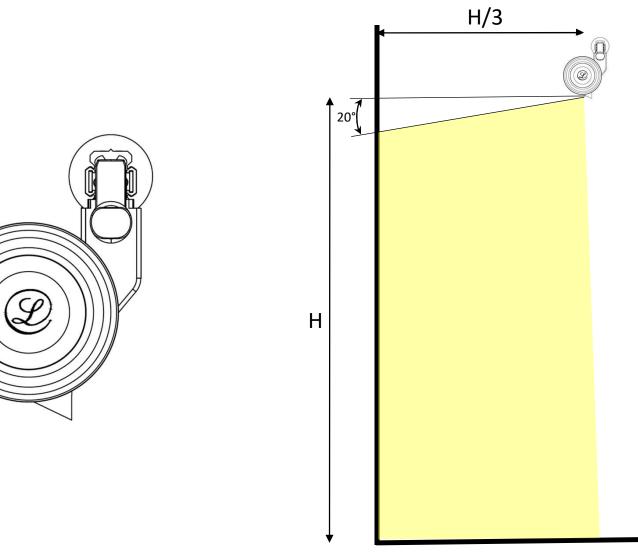

### L-MTWS-22 – LMTWS-32 WallWasher

Power input: 7-13W

• No polarity required

CRI ≥ 96

• Tilt angle: 0-90°

Rating: IP30

Input voltage: 12V DC

• CCT: 3000K, 4000K, 5000K