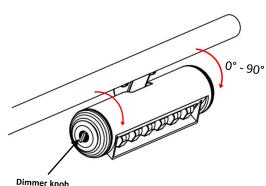

### L-MTWS-22 – LMTWS-32 WallWasher

Power input: 7-13W

• No polarity required

CRI ≥ 96

• Tilt angle: 0-90°

Rating: IP30

Input voltage: 12V DC

• CCT: 3000K, 4000K, 5000K

Body: Aluminum alloy / PC

Input current: 400mA – 900mA

Control: on-board dimmer 0-100%

• Operation temperature: +5°C<ta<40°C

•

•

•