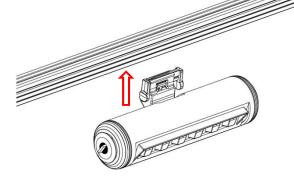

### L-MTWS-22 – LMTWS-32 WallWasher

Power input: 7-13W

• No polarity required

CRI ≥ 96

• Tilt angle: 0-90°

Rating: IP30

Input voltage: 12V DC

• CCT: 3000K, 4000K, 5000K

Body: Aluminum alloy / PC

Input current: 400mA – 900mA

Control: on-board dimmer 0-100%

• Operation temperature: +5°C<ta<40°C

•

•

•