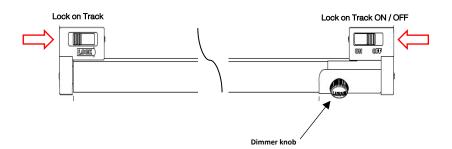

## SAVE THESE INSTRUCTIONS

• Power input: 15W/meter

Input voltage: 12V DCNo polarity required

· Control: on-board dimmer

CRI ≥ 96

CCT: 3000K, 4000K, 5000K

Optic: removable cache and slot for filters

Rotation angle: 0-50°