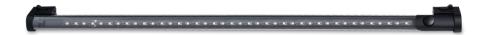

## L-MTBA-01 LEDBAR

**IMPORTANT:** Always use with Luxam microtrack L-MTHTK or L-MTOTK and UL power unit 12VDC maximum, with isolated output.

## SAVE THESE INSTRUCTIONS

• Power input: 15W/meter

Input voltage: 12V DCNo polarity required

· Control: on-board dimmer

CRI ≥ 96

CCT: 3000K, 4000K, 5000K

Optic: removable cache and slot for filters

Rotation angle: 0-50°

• Body: Aluminum alloy / PC

Rating: IP30

• Dimensions: (450-900mm)x27mmx38mm