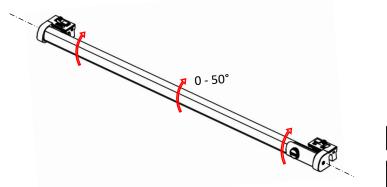

## SAVE THESE INSTRUCTIONS

• Power input: 15W/meter

Input voltage: 12V DCNo polarity required

· Control: on-board dimmer

CRI ≥ 96

CCT: 3000K, 4000K, 5000K

Optic: removable cache and slot for filters

Rotation angle: 0-50°